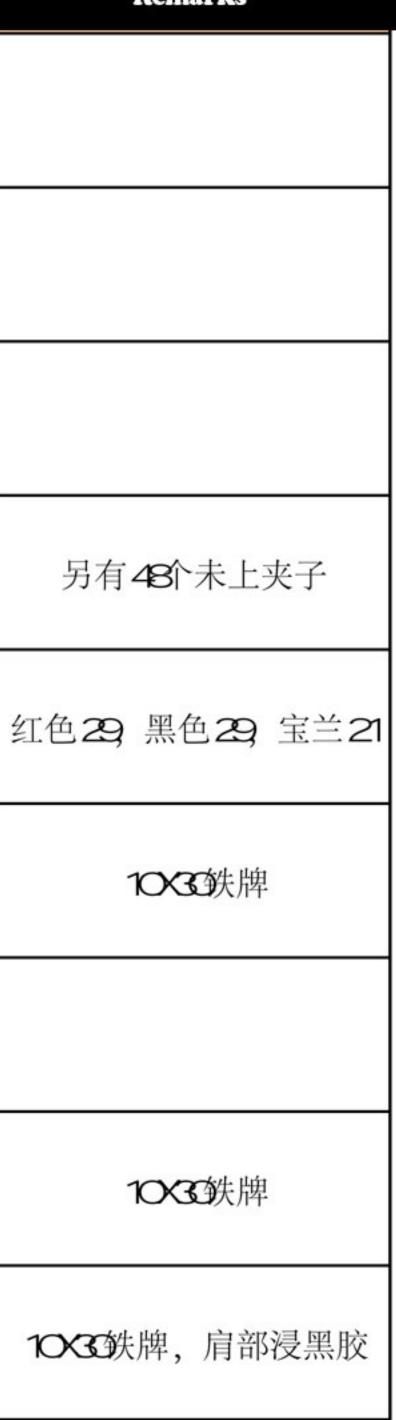

| IN LUXURY |
|-----------|
| Remarks   |
| 绕3圈       |
| 绕3圈       |
| 绕3圈,      |
| 2月9号全部启用  |
|           |
|           |
|           |
|           |
|           |

| Item n | o. Thickness                        | Length | Picture                              | Surface | Quantity  |
|--------|-------------------------------------|--------|--------------------------------------|---------|-----------|
| 28     | 5.0 <b>3360</b> 麻花 <b>3</b> 铝裤<br>夹 | 350mn  | 康樹                                   | 氧化黑色    | 60        |
| R      | 5.0×440麻花 3双线<br>衣架                 | 440mm  | 家樹                                   | 氧化黑色    | 88        |
| 9      | 夏洛特5.0%440麻花<br>双线衣架                | 440mn  | HARRING STREET                       | 氧化本色    | 119       |
| স      | 夏洛特5.0%420麻花<br>打坎衣架                | 420mm  | ALC NO.                              | 杂色      | 749       |
| RJ     | 4.0%410麻花有坎衣<br>架                   | 410mm  | 「「「「「「「」」」」」」」」」」」」」」」」」」」」」」」」」」」」」 | 氧化棕色    | 220       |
| Я      | 槽铝打坎衣架带桃<br>心                       |        | 291                                  | 氧化黑色    | 99        |
| र्स    | 萧萧4.3₩05双线打<br>坎衣架                  | 405mm  | 3                                    | 氧化金色    | <b>96</b> |
| łA     | 萧萧4.3₩05双线打<br>坎衣架                  | 405mm  | 3                                    | 氧化本色    | 183       |
| 36     | 扁铝2字衣架                              | 450mm  |                                      | 杂色      | 189       |