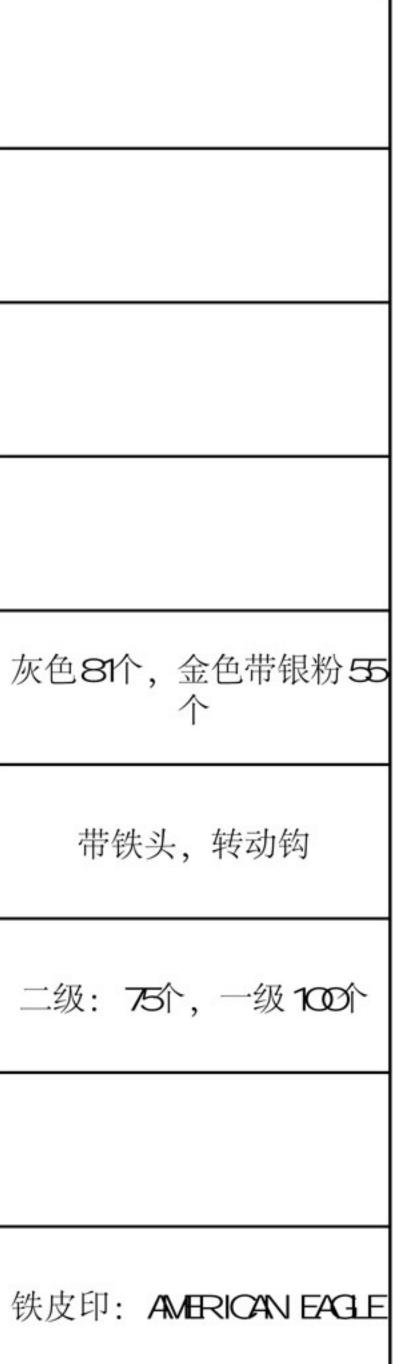

Remarks 青黄色42个,紫色120个 绕3圈 绕4圈,钩子可转动 氧化黑色31个,紫色63个

| Item n | o. Thickness         | Length | Picture                                                                                                                                                                                                                                                                                                                                                                                                                                                                                                                                                                                                                                                                                                                                                                                                                                                                                                                                                                                                                                                                                                                                                                                                                                                                                                                                                                                                                                                                                                                                                                                                                                                                                                                                                                                                                                                                                                                                                                                                                                                                                                                        | Surface | Quantity |
|--------|----------------------|--------|--------------------------------------------------------------------------------------------------------------------------------------------------------------------------------------------------------------------------------------------------------------------------------------------------------------------------------------------------------------------------------------------------------------------------------------------------------------------------------------------------------------------------------------------------------------------------------------------------------------------------------------------------------------------------------------------------------------------------------------------------------------------------------------------------------------------------------------------------------------------------------------------------------------------------------------------------------------------------------------------------------------------------------------------------------------------------------------------------------------------------------------------------------------------------------------------------------------------------------------------------------------------------------------------------------------------------------------------------------------------------------------------------------------------------------------------------------------------------------------------------------------------------------------------------------------------------------------------------------------------------------------------------------------------------------------------------------------------------------------------------------------------------------------------------------------------------------------------------------------------------------------------------------------------------------------------------------------------------------------------------------------------------------------------------------------------------------------------------------------------------------|---------|----------|
| 64     | 8.0035099仔二          | 350mn  | HIDE HE THENDLET DATA HIDATA AND<br>HIDATA HIDATA                                                                                                                                                                                                                                                                                                                                                                                                                                                                                                                                                                                                                                                                                                                                                                                                                                                                                                                                                                                                                                                                                                                                                                                                                                                                                                                                                                                                                                                                                                                                                                                                                                                                                                                                                                                                                                                                                                                                                                                                                                                                              | 本色      | 155      |
| Ю      | 4.0~410铅衣架           | 410mn  |                                                                                                                                                                                                                                                                                                                                                                                                                                                                                                                                                                                                                                                                                                                                                                                                                                                                                                                                                                                                                                                                                                                                                                                                                                                                                                                                                                                                                                                                                                                                                                                                                                                                                                                                                                                                                                                                                                                                                                                                                                                                                                                                | 本色      | 150      |
| 68     | 4.3℃10 重麻花衣<br>架     | 300mn  |                                                                                                                                                                                                                                                                                                                                                                                                                                                                                                                                                                                                                                                                                                                                                                                                                                                                                                                                                                                                                                                                                                                                                                                                                                                                                                                                                                                                                                                                                                                                                                                                                                                                                                                                                                                                                                                                                                                                                                                                                                                                                                                                | 本色      | 82       |
| 67     | 4.5×360麻花3铝裤<br>夹    | 350mn  | * 449                                                                                                                                                                                                                                                                                                                                                                                                                                                                                                                                                                                                                                                                                                                                                                                                                                                                                                                                                                                                                                                                                                                                                                                                                                                                                                                                                                                                                                                                                                                                                                                                                                                                                                                                                                                                                                                                                                                                                                                                                                                                                                                          | 氧化黑色    | 449      |
| 89     | 4.0%410国松打坎铝<br>衣架   | 410mm  | Inthe CIS2T                                                                                                                                                                                                                                                                                                                                                                                                                                                                                                                                                                                                                                                                                                                                                                                                                                                                                                                                                                                                                                                                                                                                                                                                                                                                                                                                                                                                                                                                                                                                                                                                                                                                                                                                                                                                                                                                                                                                                                                                                                                                                                                    | 氧化黑色    | 737      |
| 8      | 5.00380麻花双钩铝<br>裤夹   | 38Dmn  | 1627                                                                                                                                                                                                                                                                                                                                                                                                                                                                                                                                                                                                                                                                                                                                                                                                                                                                                                                                                                                                                                                                                                                                                                                                                                                                                                                                                                                                                                                                                                                                                                                                                                                                                                                                                                                                                                                                                                                                                                                                                                                                                                                           | 本色      | 298      |
| R      | 萧萧4.25×3555铝裤<br>夹   | 355mmn | Canada Xi Guilin Gibo Pood C<br>人工人人人工作用的 The Man                                                                                                                                                                                                                                                                                                                                                                                                                                                                                                                                                                                                                                                                                                                                                                                                                                                                                                                                                                                                                                                                                                                                                                                                                                                                                                                                                                                                                                                                                                                                                                                                                                                                                                                                                                                                                                                                                                                                                                                                                                                                              | 杂色      | 593      |
| 71     | 5.0%405麻花双线打<br>坎铝衣架 | 405mm  | 10000 北京 1571                                                                                                                                                                                                                                                                                                                                                                                                                                                                                                                                                                                                                                                                                                                                                                                                                                                                                                                                                                                                                                                                                                                                                                                                                                                                                                                                                                                                                                                                                                                                                                                                                                                                                                                                                                                                                                                                                                                                                                                                                                                                                                                  | 本色      | 157      |
| 72     | 4.3~450双线衣架          | 450mn  | THE REPORT OF TH | 金色      | 120      |