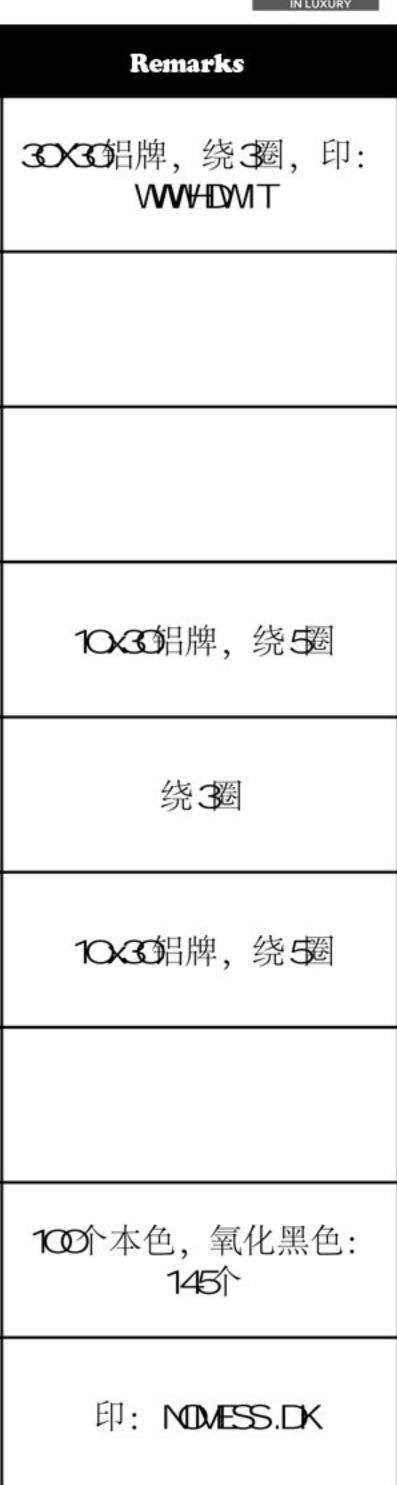

3033 船牌,绕3圈,印: WW.HDMT, 金色42个 30K30铅牌,绕3圈,印: WWW.HDWIT, 氧化黑: 1229 个,本色1042个,金色87 个 绕3圈 1033 铅牌,绕3圈 3033沿牌,绕3圈 本色88个,青色50个 绕3圈 绕3圈

| ltem no | o. Thickness                  | Length | Picture                                  | Surface | Quantity |
|---------|-------------------------------|--------|------------------------------------------|---------|----------|
| 10      | 4.3¥415双线打坎衣<br>架             | 415mm  |                                          | 氧化本色    | 116      |
| 11      | 4.25×3555铝裤夹                  | 355mm  | 40 7 640                                 | 氧化本色    | 1737     |
| 12      | 4.25×385沿裤夹                   | 33Dnm  | ATT COY                                  | 氧化本色    | 350      |
| 13      | 胡增梅5.00350沿裤<br>夹             | 350m   |                                          | 氧化本色    | 296      |
| 14      | 4.25×3555铝裤夹                  | 355mm  | E SOF DEEP BLUE                          | 本色黄色    | 230      |
| 15      | <b>HAY5.04420</b> 麻花打<br>坎铝衣架 | 420m   | E 607                                    | 氧化黑     | 118      |
| 16      | <b>HAY5.04420</b> 麻花打<br>坎铝衣架 | 420mm  | 1500 100 100 100 100 100 100 100 100 100 | 氧化本色    | 56       |
| 17      | 4.0×430麻花铝衣架                  | 430mm  | 1 50 T                                   | 氧化本色    | 130      |
| 18      | 香港4.3~280儿童衣<br>架             | 280m   |                                          | 白色喷粉    | 157      |